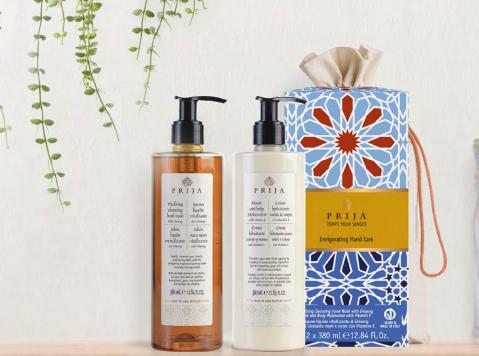

#### **INVIGORATING HAND CARE**

This kit is perfect for taking care of your hands. It includes a Vitalising Cleansing Hand Wash,

a Hands and Body Moisturizer, in an natural cotton sachet.

#### **BC\_IEGAKIT1PR**

contains:

Vitalising Cleansing Hand Wash with Ginseng Hands and Body moisturiser with Vitamine E

2 x 380 ml / 12.84 Fl. oz.

Bottles made of recycled plastic

Dimensions 16 x 30 x 8 cm

Support in store

Dedicated Glorifier for Prija Hair & Body Care Collection.

Ideal shelf:

next to Prija Hair & Body Care Collection.

PRITA