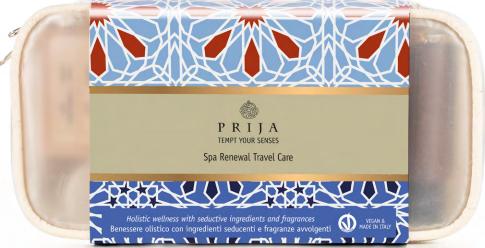

### SPA RENEWAL TRAVEL CARE

The "Spa Renewal Travel Care" kit is the perfect essential travel pack for your hair and body care needs. With its ideal size, it's a great fit for a weekend getaway. This kit contains all the necessary items for your hair and body care, making it an ideal choice for a short trip. Additionally, the elegant design of the pouch makes it a perfect gift option.

## BC\_IEGAK08PR

contains:

Fortifying shampoo Vitalising creamy bath foam Relaxing massage lotion Vitalising shower gel and shampoo 4 x 40 ml / XX Fl. oz.

Hand cream - 4 ml / XX Fl. oz.

Energising towelette

**Softening soap** - 25 g / net wt. XX oz. **Emollient lip balm** - 5 g / net wt. XX oz.

Hygienic set in paper box

Dimensions 18 x 4 x 8,5 cm