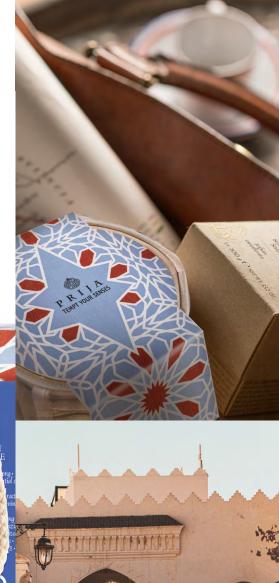

### SPA RENEWAL TRAVEL CARE

The "Spa Renewal Travel Care" kit is the perfect essential travel pack for your hair and body care needs. With its ideal size, it's a great fit for a weekend getaway. This kit contains all the necessary items for your hair and body care, making it an ideal choice for a short trip. Additionally, the elegant design of the pouch makes it a perfect gift option.

## BC\_IEGAK08PR

contains:

Fortifying shampoo Vitalising creamy bath foam Relaxing massage lotion Vitalising shower gel and shampoo 4 x 40 ml / XX Fl. oz.

Hand cream - 4 ml / XX Fl. oz.

Energising towelette

**Softening soap** - 25 g / net wt. XX oz. **Emollient lip balm** - 5 g / net wt. XX oz.

Hygienic set in paper box

Dimensions 18 x 4 x 8,5 cm