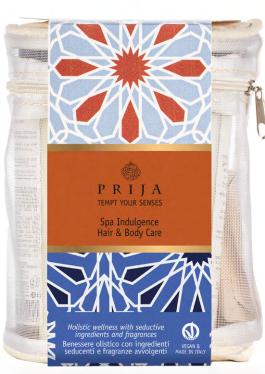

## **SPA INDULGENCE HAIR & BODY CARE**

This kit is the perfect size for your weekend getaway, with a sleek and stylish design. Includes everything you need for your hair and body care, perfect for a gift or a weekend getaways.

All of the products included in the Prija Kit are travel-sized, so is perfect to easily pack them.

## BC\_IEGAK04PR

contains:

Fortifying shampoo Vitalising creamy bath foam Relaxing massage lotion Protective conditioner Moisturising body cream Softening soap

5 x 100 ml / 3.38 Fl. oz. 1 x 100 g / net wt. 3.52 oz.

Dimensions

11 x 14,5 cm

PRIJA