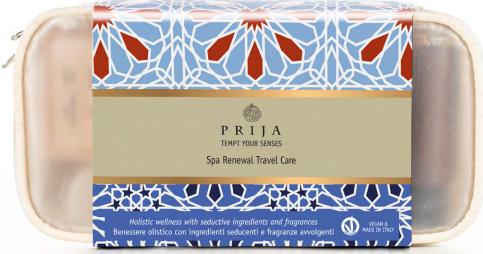

### SPA RENEWAL TRAVEL CARE

The "Spa Renewal Travel Care" kit is the perfect essential travel pack for your hair and body care needs. With its ideal size, it's a great fit for a weekend getaway. This kit contains all the necessary items for your hair and body care, making it an ideal choice for a short trip. Additionally, the elegant design of the pouch makes it a perfect gift option.

## BC\_IEGAK08PR

contains:

Fortifying shampoo Vitalising creamy bath foam Relaxing massage lotion Vitalising shower gel and shampoo 4 x 40 ml / XX Fl. oz.

Hand cream - 4 ml / XX Fl. oz.

Energising towelette

**Softening soap** - 25 g / net wt. XX oz. **Emollient lip balm** - 5 g / net wt. XX oz.

Hygienic set in paper box

Dimensions 18 x 4 x 8,5 cm