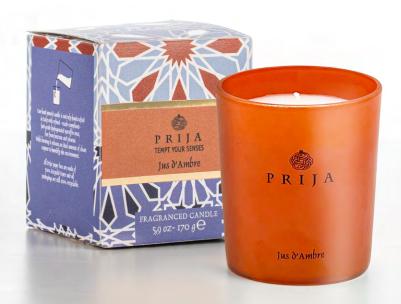

## JUS D'AMBRE: THE CANDLE

Prija's scented candle is the ultimate Mediterranean escape. With its unique aroma, it makes for a perfect gift for your loved ones. As a Prija enthusiast, you'll want to enjoy its fragrance everywhere in your home. The candle is the perfect accessory, bringing a touch of luxury and relaxation to any room.

## BC\_L012PR

Fragranced Candle in glass 160 g / net wt. 5.6 oz.

Recyclable paper box

# HAND CAST ARTISANAL CANDLE MADE IN ITALY

 $\textbf{Dimensions} \qquad 7,5 \times 8,7 \times 7,5 \text{ cm}$ 

Support in store

Dedicated Glorifier for Prija Home Collection.

Ideal shelf:

next to the other Prija's home products for a full home experience.