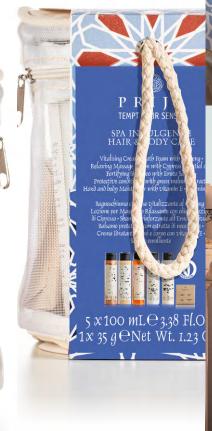

## **SPA INDULGENCE HAIR & BODY CARE**

This kit is the perfect size for your weekend getaway, with a sleek and stylish design. Includes everything you need for your hair and body care, perfect for a gift or a weekend getaways.

## BC\_IEGAK04PR

contains:

Fortifying shampoo Vitalising creamy bath foam Relaxing massage lotion Protective conditioner Moisturising body cream Softening soap

5 x 100 ml / 3.38 Fl. oz. 1 x 100 g / net wt. 3.52 oz.

Dimensions

11 x 14,5 cm

PRIJA