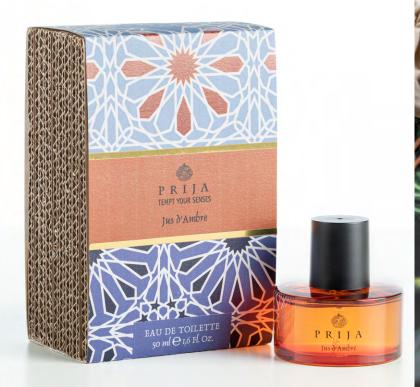

## JUS D'AMBRE: EAU DE TOILETTE

A luxurious fragrance crafted like a masterpiece. With bright amber colors and golden textures, this enveloping scent indulges your senses with energy and strength. Expertly blended with precious ingredients, it transforms your day into a moment of escape and self-discovery.

## BC\_EDT03PR

Eau de toilette parfum

50 ml / 1.6 Fl.oz

Recyclable paper box

# MADE IN ITALY

Dimensions 10 x 15 x 6,3 cm

Support in store

Dedicated Glorifier for Prija Home Collection.

Ideal shelf:

next to the other Prija's home products for a full home experience.

PRIJA