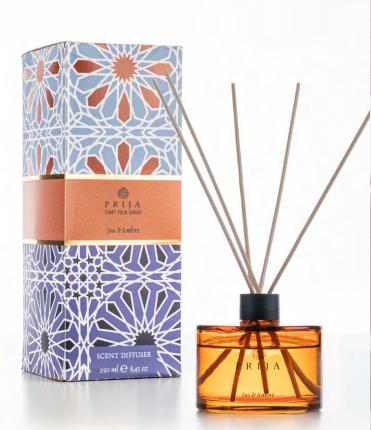

## JUS D'AMBRE: HOME DIFFUSOR

Indulge in the captivating scents of the Mediterranean with Prija's Home Diffuser. This 200ml diffuser is the perfect gift for your loved ones, evoking a sense of wanderlust and relaxation with its unique aroma. With this diffuser, you can enjoy the enchanting scent in your living area or bathroom, elevating any space into a sanctuary of relaxation.

Home diffuser

200 ml / 6.76 Fl. oz.

Recyclable paper box

**MADE IN ITALY** 

**Dimensions** 8,95 x 23,5 x 8,95 cm

Support in store

Dedicated Glorifier for Prija Home Collection.

Ideal shelf:

next to the other Prija's home products for a full home experience.

PERFECT GIFT

PRIJA