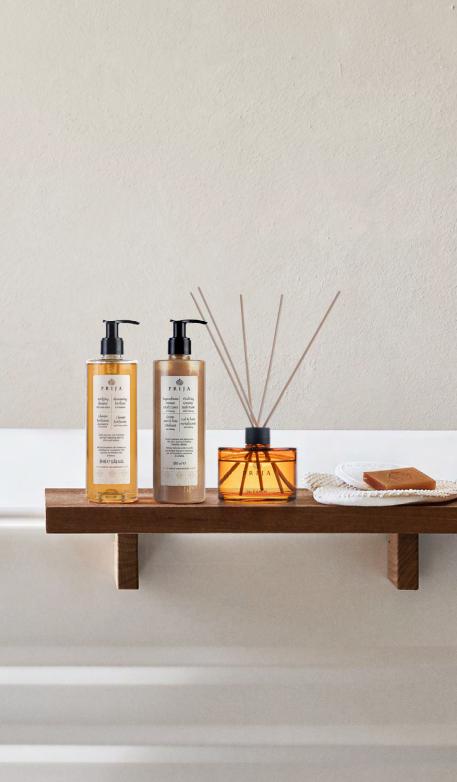

## JUS D'AMBRE: HOME DIFFUSOR

Indulge in the captivating scents of the Mediterranean with Prija's Home Diffuser. This 200ml diffuser is the perfect gift for your loved ones, evoking a sense of wanderlust and relaxation with its unique aroma. With this diffuser, you can enjoy the enchanting scent in your living area or bathroom, elevating any space into a sanctuary of relaxation.

#### **INVIGORATING HAND CARE**

This kit is perfect for taking care of your hands. It includes a Vitalising Cleansing Hand Wash,

a Hands and Body Moisturizer, in an natural cotton sachet.