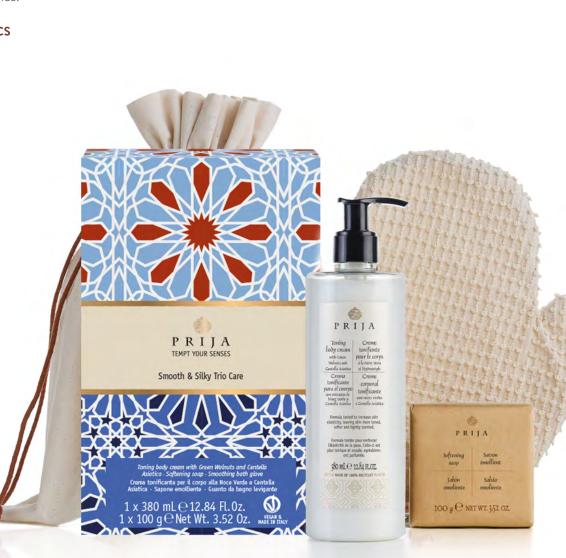

## **SMOOTH & SILKY TRIO CARE**

Take time for yourself with this Prija routine and get smooth and silky skin with our Trio Care set, which includes a Toning Body Cream, Softening Soap, and a Smoothing bath glove.

Perfect for a luxurious pampering experience.

## BC\_IEGAKIT2PR

contains:

Toning body cream Softening soap Smoothing bath glove

1 x 380 ml / 12.84 Fl. oz. 1 x 100 g / net wt. 3.52 oz.