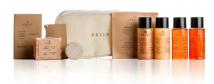

## **SPA INDULGENCE HAIR & BODY CARE**

This kit is the perfect size for your weekend getaway, with a sleek and stylish design. Includes everything you need for your hair and body care, perfect for a gift or a weekend getaways.

All of the products included in the Prija Kit are travel-sized, so is perfect to easily pack them.

## BC\_IEGAK04PR

contains:

Fortifying shampoo Vitalising creamy bath foam Relaxing massage lotion Protective conditioner Moisturising body cream Softening soap

5 x 100 ml / 3.38 Fl. oz. 1 x 100 g / net wt. 3.52 oz.

Dimensions

11 x 14,5 cm

PRIJA