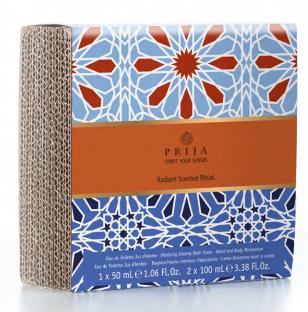

## **RADIANT SCENTED RITUAL**

Indulge in a complete sensory experience with Prija Radiant Scented Ritual kit. This luxurious set includes Jus Ambre Perfume, a hands and body cream, and a revitalizing bath foam, all infused with a captivating scent to leave you feeling refreshed and revitalized. It makes the perfect gift for anyone who loves indulging in self-care and pampering.

## BC\_KIT9PR

contains:

Vitalising creamy bath foam Moisturising body cream Eau de toilette parfum

2 x 100 ml / 3.38 Fl. oz. 1 x 50 ml / 1.6 Fl.oz

Dimensions

15 x 17 x 6,3 cm

Prija Lip Balm has a gentle, enveloping texture and is enriched with vegan-certified ingredients such as Jojoba Oil and Shea Butter, known for their nourishing and emollient properties. Designed to provide a soft, pleasant and enveloping experience. The vanilla fragrance adds to the delightful experience, leaving your lips feeling soft, nourished and beautifully scented.