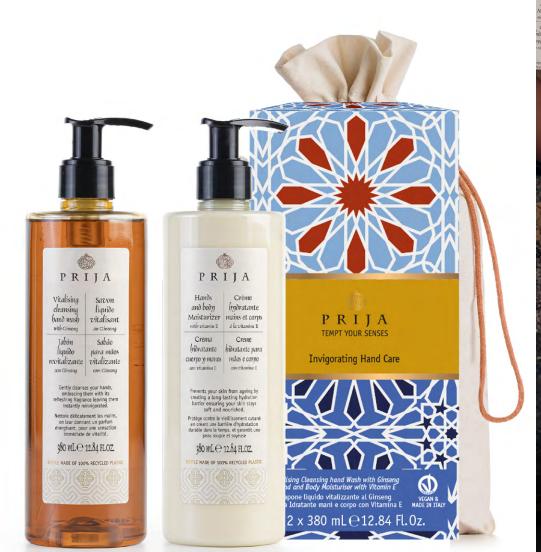

#### **INVIGORATING HAND CARE**

This kit is perfect for taking care of your hands. It includes a Vitalising Cleansing Hand Wash,

a Hands and Body Moisturizer, in an natural cotton sachet.

#### **BC\_IEGAKIT1PR**

contains:

Vitalising Cleansing Hand Wash with Ginseng Hands and Body moisturiser with Vitamine E

2 x 380 ml / 12.84 Fl. oz.

Bottles made of recycled plastic

Dimensions 16 x 30 x 8 cm