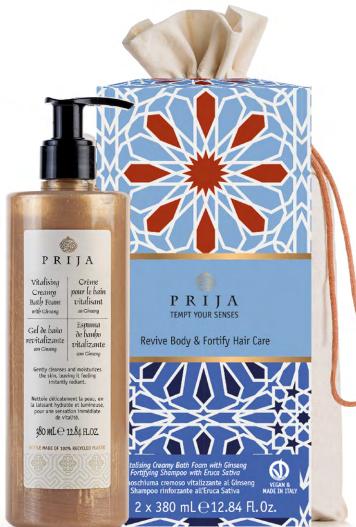

### **REVIVE BODY & FORTIFY HAIR CARE**

This kit is the perfect duo for rejuvenating your body and fortifying your hair. It includes our Vitalising Creamy Bath Foam and Shampoo enriched with Eruca Sativa.

#### BC\_IEGAKIT2PR

contains:

Vitalising Creamy bath foam with Ginseng Fortifying shampoo with Eruca Sativa

2 x 380 ml / 12.84 Fl. oz.

Bottles made of recycled plastic

Dimensions 16 x 30 x 8 cm

Support in store

Dedicated Glorifier for Prija Hair & Body Care Collection.

Ideal shelf:

next to Prija Hair & Body Care Collection.