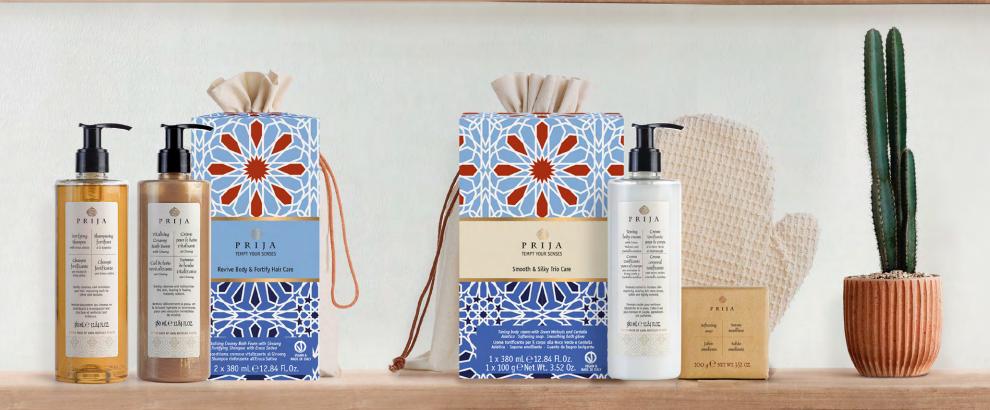

#### **INVIGORATING HAND CARE**

This kit is perfect for taking care of your hands. It includes a Vitalising Cleansing Hand Wash,

a Hands and Body Moisturizer, in an natural cotton sachet.

### **REVIVE BODY & FORTIFY HAIR CARE**

This kit is the perfect duo for rejuvenating your body and fortifying your hair. It includes our Vitalising Creamy Bath Foam and Shampoo enriched with Eruca Sativa.

## **SMOOTH & SILKY TRIO CARE**

Take time for yourself with this Prija routine and get smooth and silky skin with our Trio Care set, which includes a Toning Body Cream, Softening Soap, and a Smoothing bath glove.