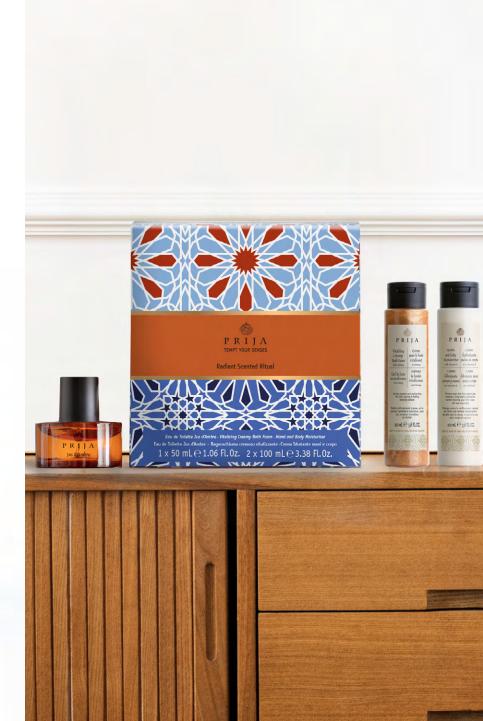

## **RADIANT SCENTED RITUAL**

Indulge in a complete sensory experience with Prija Radiant Scented Ritual kit. This luxurious set includes Jus Ambre Perfume, a hands and body cream, and a revitalizing bath foam, all infused with a captivating scent to leave you feeling refreshed and revitalized. It makes the perfect gift for anyone who loves indulging in self-care and pampering.

## BC\_KIT9PR

contains:

Vitalising creamy bath foam Moisturising body cream Eau de toilette parfum

2 x 100 ml / 3.38 Fl. oz. 1 x 50 ml / 1.6 Fl.oz

Dimensions

15 x 17 x 6,3 cm

Prija Lip Balm has a gentle, enveloping texture and is enriched with vegan-certified ingredients such as Jojoba Oil and Shea Butter, known for their nourishing and emollient properties. Designed to provide a soft, pleasant and enveloping experience. The vanilla fragrance adds to the delightful experience, leaving your lips feeling soft, nourished and beautifully scented.