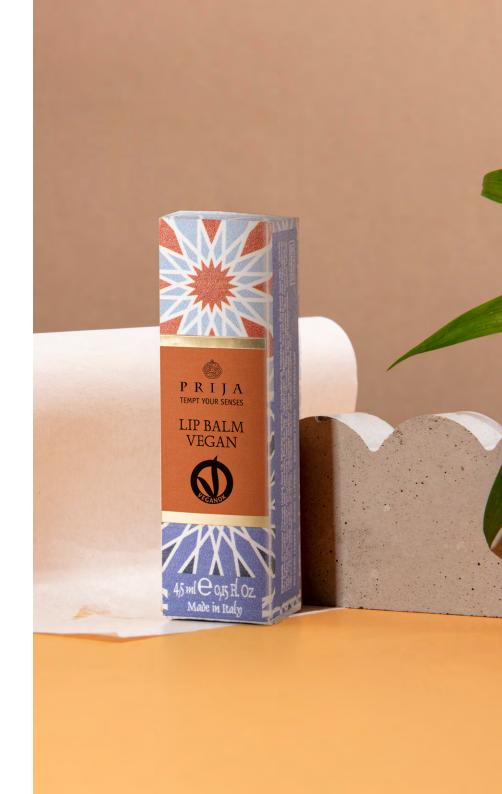

## BC\_KIT9PR

contains:

Vitalising creamy bath foam Moisturising body cream Eau de toilette parfum

2 x 100 ml / 3.38 Fl. oz. 1 x 50 ml / 1.6 Fl.oz

Dimensions

15 x 17 x 6,3 cm

Prija Lip Balm has a gentle, enveloping texture and is enriched with vegan-certified ingredients such as Jojoba Oil and Shea Butter, known for their nourishing and emollient properties. Designed to provide a soft, pleasant and enveloping experience. The vanilla fragrance adds to the delightful experience, leaving your lips feeling soft, nourished and beautifully scented.

# THE LIP BALM IS AVAILABLE WITH AND WITHOUT A PAPER CASE.

BC\_T5LBPR Lip Balm

**BC\_ASTLBPR** Lip balm with paper case

contains:

Lip Balm

4,5 ml / 0,15 Fl.oz.

#### **MADE IN ITALY**

Dimensions

2 x 7 x 2 cm 2 x 7 x 2 cm

Support in store

Counter display dedicated

STAY CONNECTED WITH US! **BOOST YOUR ENERGY WITH PRIJA** 